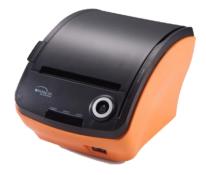

## **3" INCH DESKTOP PRINTER WSP-DT381**

## **Applications**

Retail Business Ware housing & Logistics Government Enforcement

**Specification** 

Direct thermal line printing

64cpl (MAX)

779.5g

203dpi, 8dots/mm 3-inch (72mm, 576dots) 200mm/sec (MAX) 126 x 165.5 x 108.2 mm