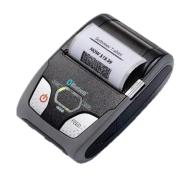

# **2" INCH**

# **MOBILE PRINTER WSP-R240**

**Protective Design** Semi-Rugged

Bluetooth, MFi

Support Android, iOS,

**Accessories** 

Support **Wireless Connection** 

**Driver or SDK for** Window, Linux

Hands-Free In diverse User circumstance