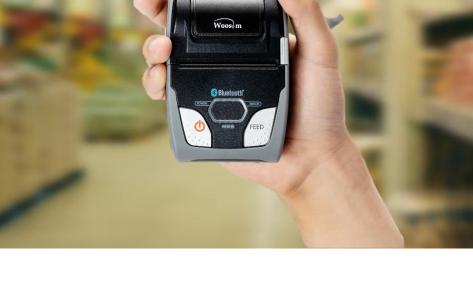

# **2" INCH**

# **MOBILE PRINTER WSP-R240**

**Protective Design** Semi-Rugged

Bluetooth, MFi

Support Android, iOS,

**Accessories** 

Support **Wireless Connection** 

**Driver or SDK for** Window, Linux

Hands-Free In diverse User circumstance