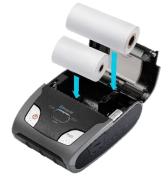

2-inch (48mm, 384dots)

108.5 x 134.8 x 56.5 [Standard]

409.1g [Standard], 217g [MSR option]

108.5 x 138.41 x 56.5 [MSR]

Billing

Health Care Industry **Emergency ambulance** 

**Protective Design** Semi-Rugged