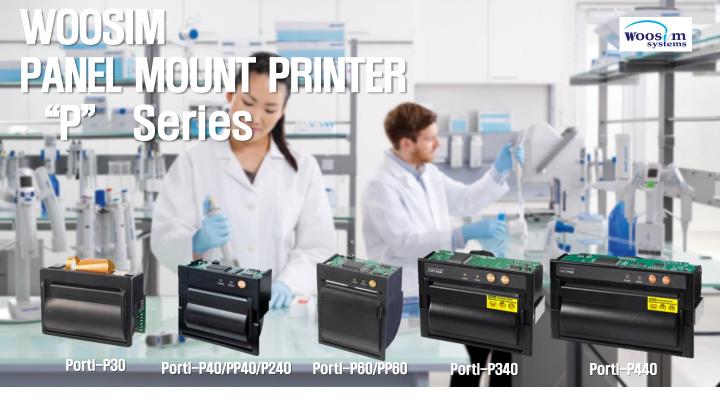

## **Key Feature**

**Small and Compact Designed** 

**Easy Setting** and simple to use

**Driver or SDK for** Android, iOS, Window, Linux

## **Data Sheet**

| Item                | Specification                                                               |
|---------------------|-----------------------------------------------------------------------------|
| Printing method     | Direct thermal line printing                                                |
| Characters per line | 42cpl(MAX)                                                                  |
| Resolution          | 203dpi, 8dots/mm                                                            |
|                     | 1-Inch (24mm, 192 dots) -SP20/SP30                                          |
| Print width         | 2-inch (48mm, 384 dots) –P30/P40/PP40/P240<br>3-inch (72mm, 576 dots)- P340 |
|                     | 4-inch (104mm, 832 dots) – P440                                             |
| Printing speed      | 50 mm/sec (MAX)                                                             |
|                     | 75 x 55 x 30.3mm – P30                                                      |
| Dimensions (WxDxH)  | 80 x 75 x 40mm – P40,PP40,P240                                              |
|                     | 110 x 77.7 x 49.1 mm – P340                                                 |
|                     | 143 x 77.7 x 49.1 mm – P440                                                 |