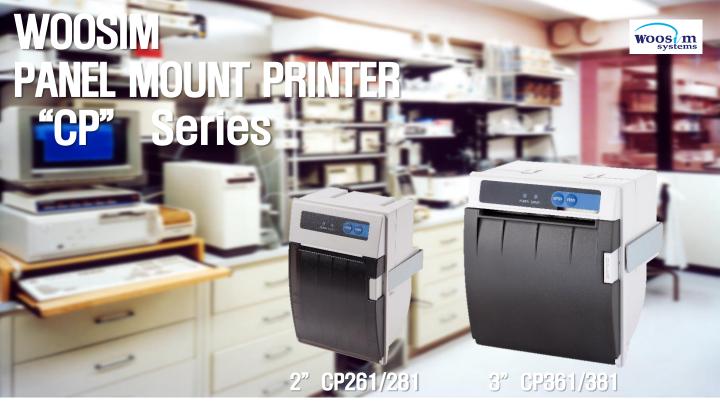

## **Key Feature**

Small and Compact Designed

## **Data Sheet**

| Item                | Specification                                                                 |
|---------------------|-------------------------------------------------------------------------------|
| Printing method     | Direct thermal line printing                                                  |
| Characters per line | 42cpl(MAX)                                                                    |
| Resolution          | 203dpi, 8dots/mm                                                              |
| Print width         | 2-inch (54mm, 432 dots) – CP261/281<br>3-inch (72mm, 576dots) – CP361/381     |
| Printing speed      | 200mm/sec (MAX)                                                               |
| Dimensions (WxDxH)  | 91.1 x 115.2 x 66.6/90.1 – CP261/281<br>113.1 x 115.2 x 66.6/90.1 – CP361/381 |
| Weight              | 291g/331g - CP261/281<br>334.6g/383.5g - CP361/381                            |